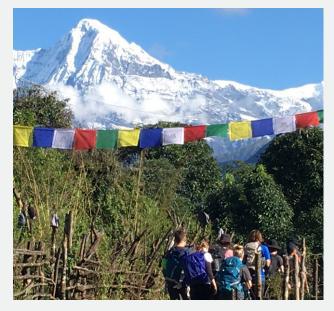

# What is a fond memory you have of Forest?

A favourite memory of mine from Forest was going to Nepal in 2019 for a month with World Challenge. World Challenge is an organisation that facilitates overseas trips for high school students, encouraging leadership and independence, in addition to amazing experiences, through student-led expeditions. I went with about 20 other students, most of them from Forest, Stephen Davies (Head Teacher TAS) and World Challenge leaders. We went to Kathmandu, Pokhara and Chitwan, where we went ihking, sightseeing, which included visiting cultural sites, Chitwan National Park and lots of shopping, and also did a community stay in a local school in Pokhara.